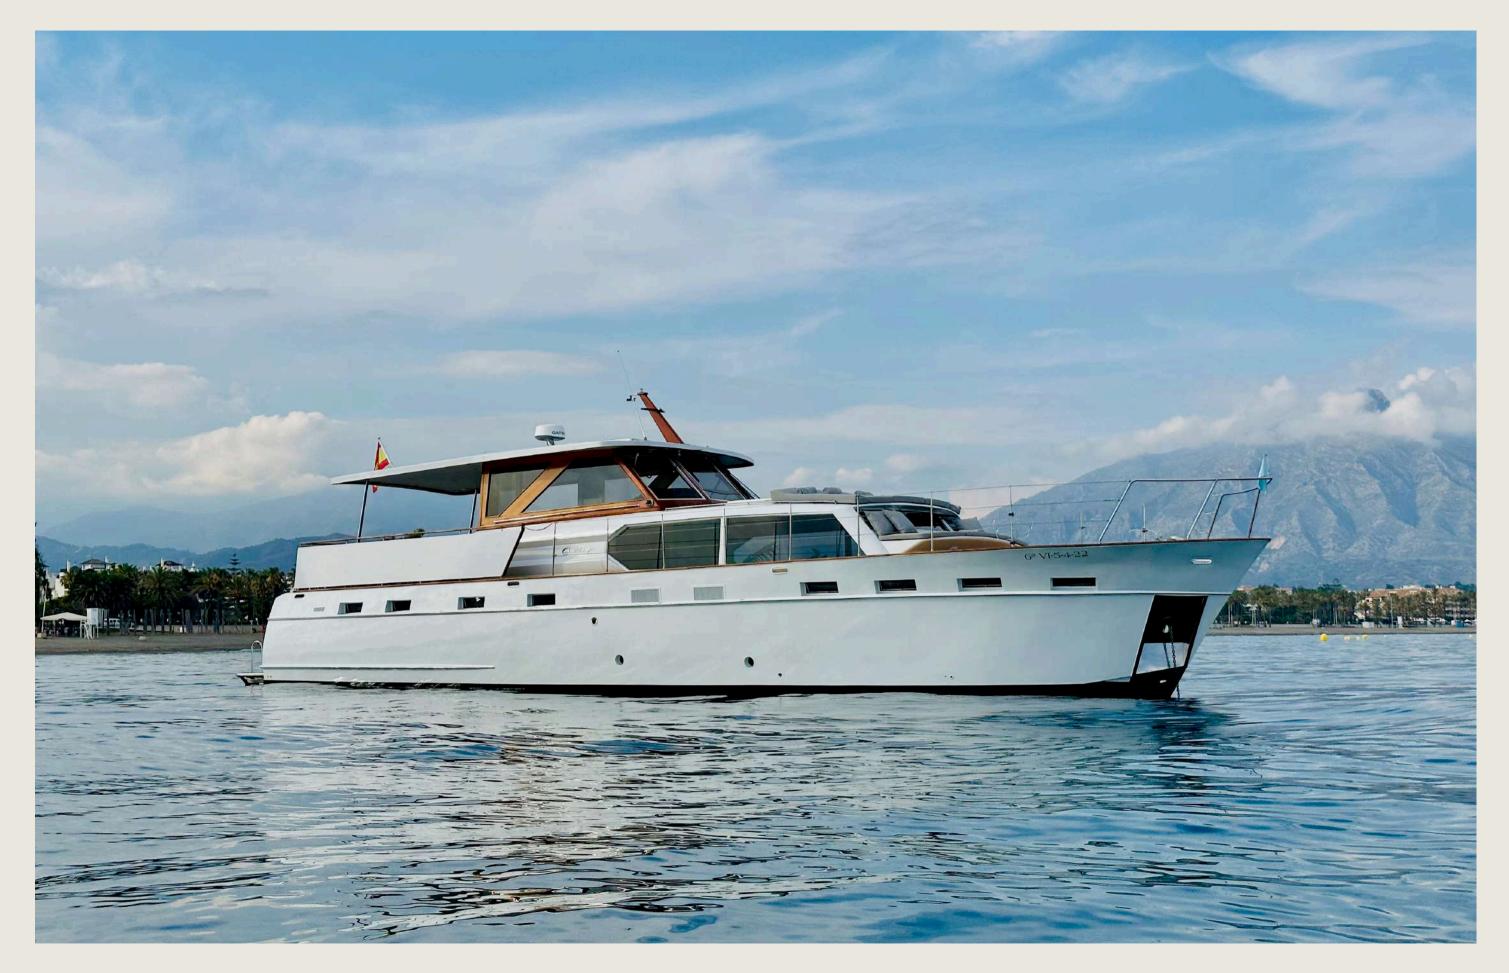

### CHRIS CRAFT 57 1966 Classic Yacht

### TIMELESS. CLASSIC. CHIC

She is one out of five yachts that were built in 1966 by the renowned American boat builder Chris Craft. It was also the only one exported to Europe where she spent most of her life cruising along the Cote d'Azur.

## S P E C S

| Capacity      | 12 + crew               |
|---------------|-------------------------|
| Cabins        | 3                       |
| WC            | 2                       |
| Length / Beam | 18 m / 4.5 m            |
| Base          | Marbella - Puerto Banus |