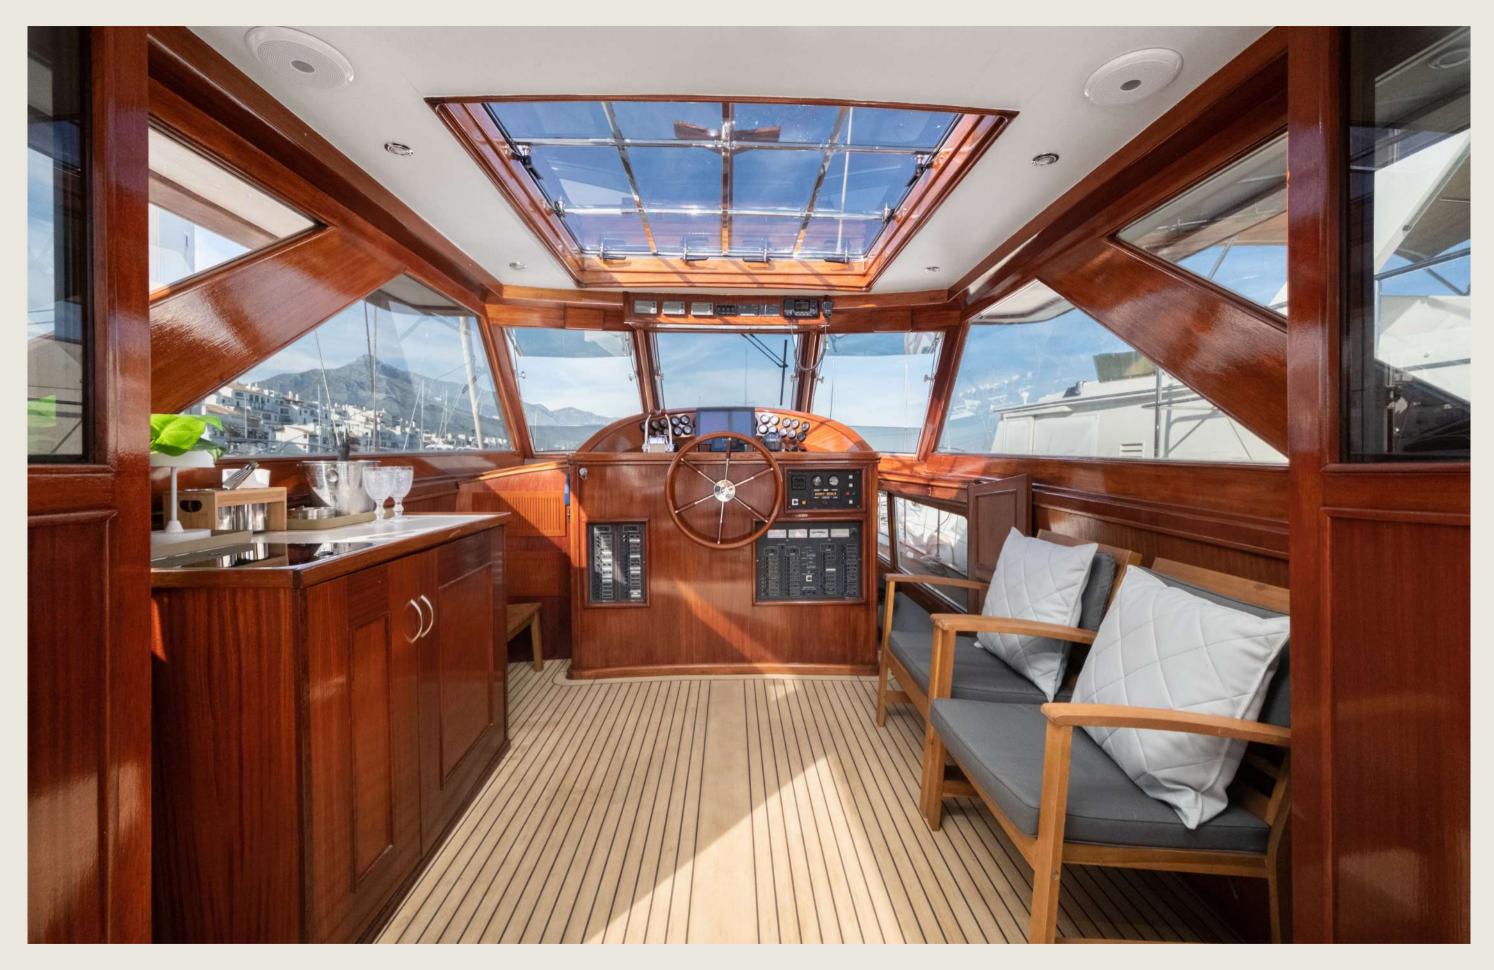

### CHRIS CRAFT 57 1966 Classic Yacht

### TIMELESS. CLASSIC. CHIC

She is one out of five yachts that were built in 1966 by the renowned American boat builder Chris Craft. It was also the only one exported to Europe where she spent most of her life cruising along the Cote d'Azur.

General

Air conditioning, Swimming platform, Solarium, Outside speakers & Inside speakers, Kitchen, Living room.