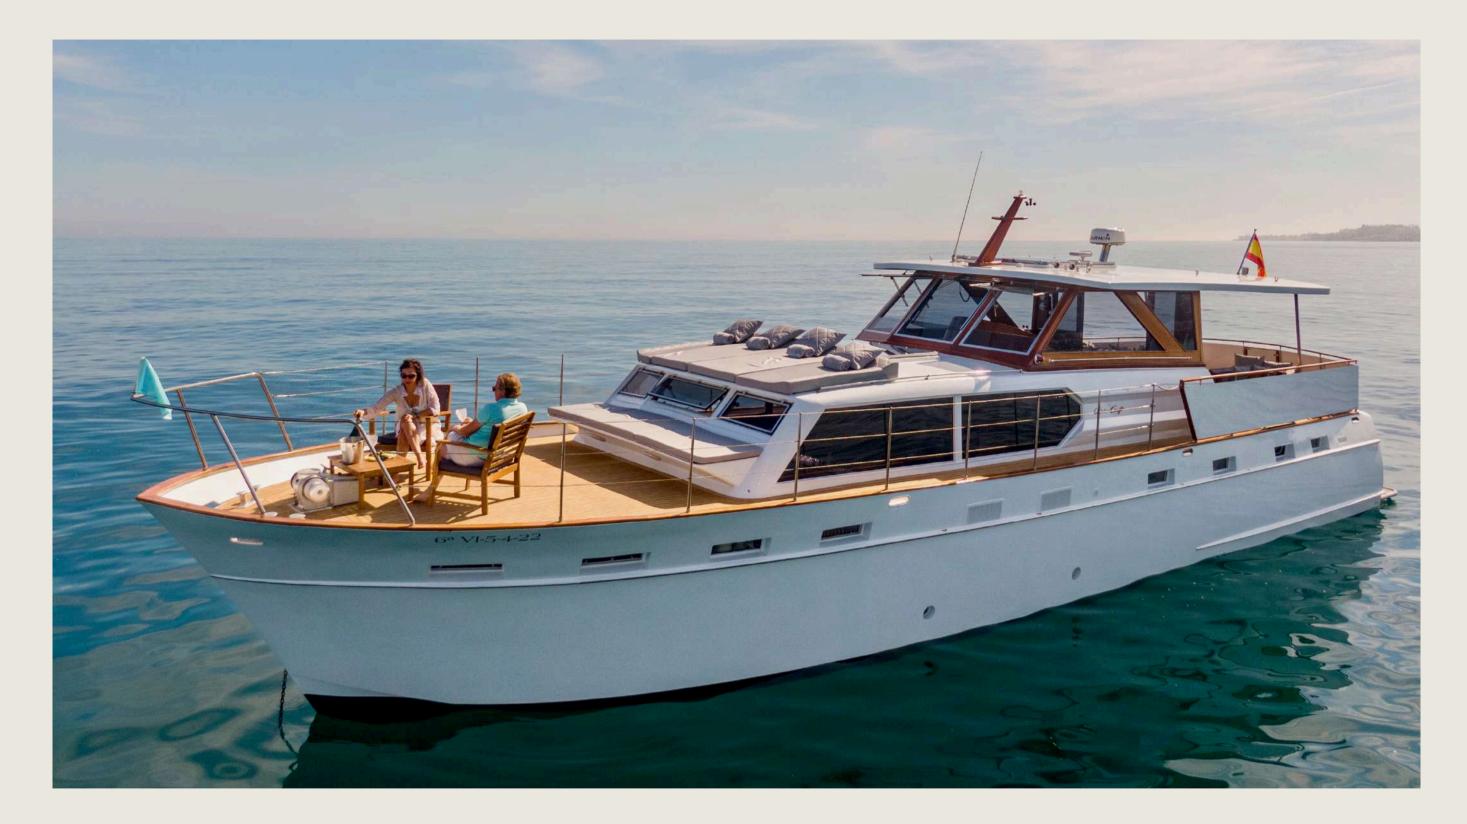

### CHRIS CRAFT 57 1966 Classic Yacht

### TIMELESS. CLASSIC. CHIC

She is one out of five yachts that were built in 1966 by the renowned American boat builder Chris Craft. It was also the only one exported to Europe where she spent most of her life cruising along the Cote d'Azur.

## S P E C S

| Capacity      | 12 + crew               |
|---------------|-------------------------|
| Cabins        | 3                       |
| WC            | 2                       |
| Length / Beam | 18 m / 4.5 m            |
| Base          | Marbella - Puerto Banus |