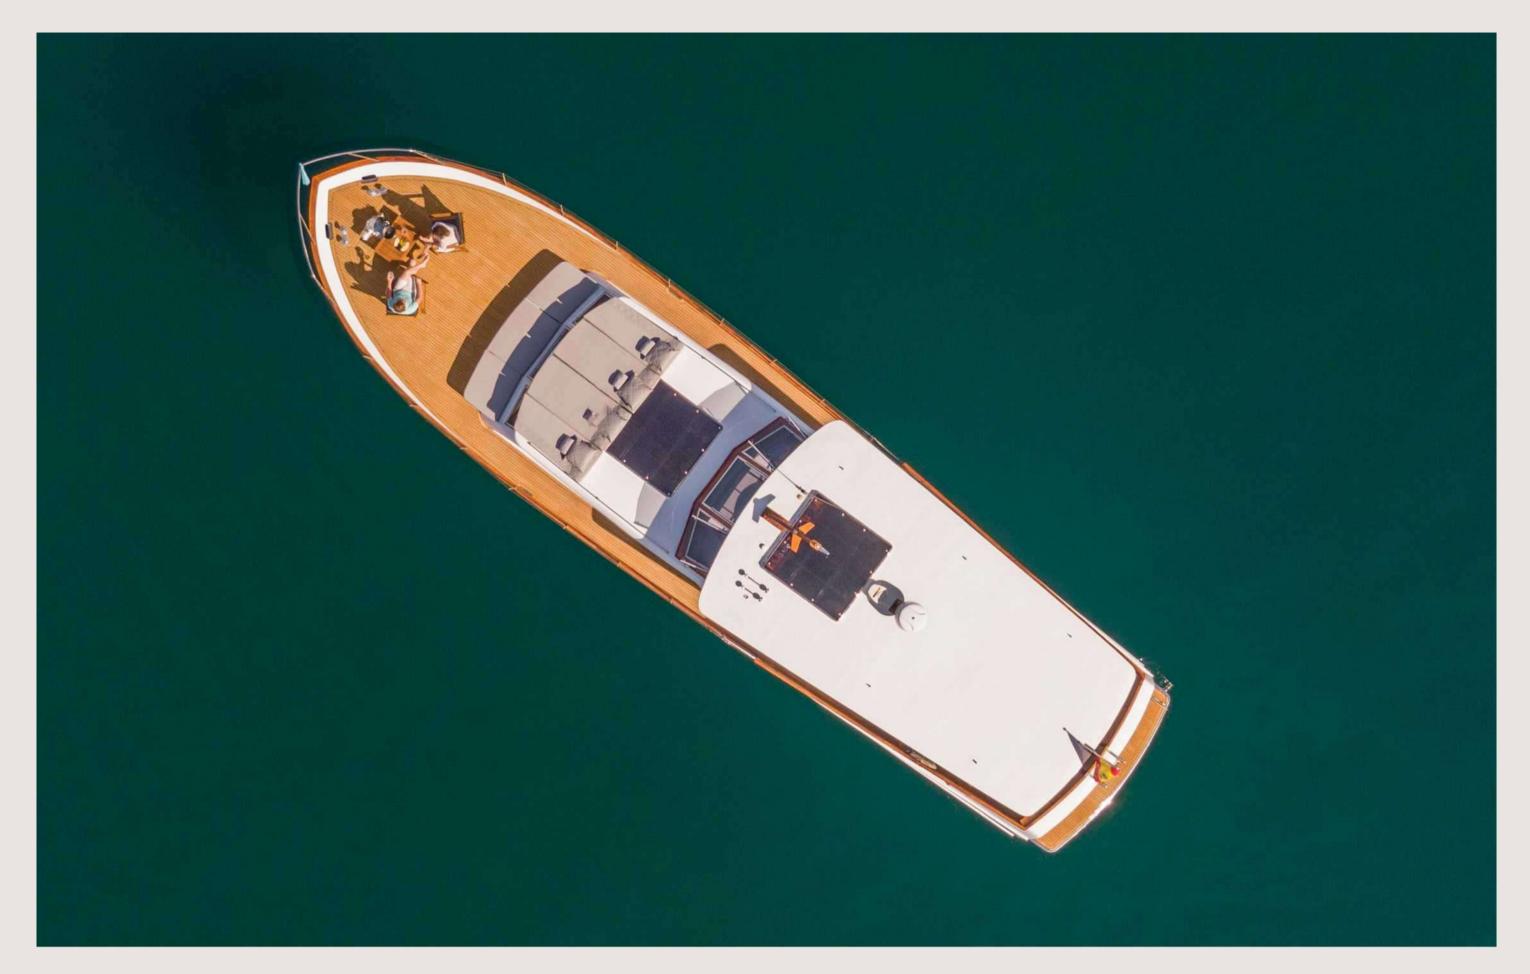

## S P E C S

| Capacity      | 12 + crew               |
|---------------|-------------------------|
| Cabins        | 3                       |
| WC            | 2                       |
| Length / Beam | 18 m / 4.5 m            |
| Base          | Marbella - Puerto Banus |

General

Air conditioning, Swimming platform, Solarium, Outside speakers & Inside speakers, Kitchen, Living room.