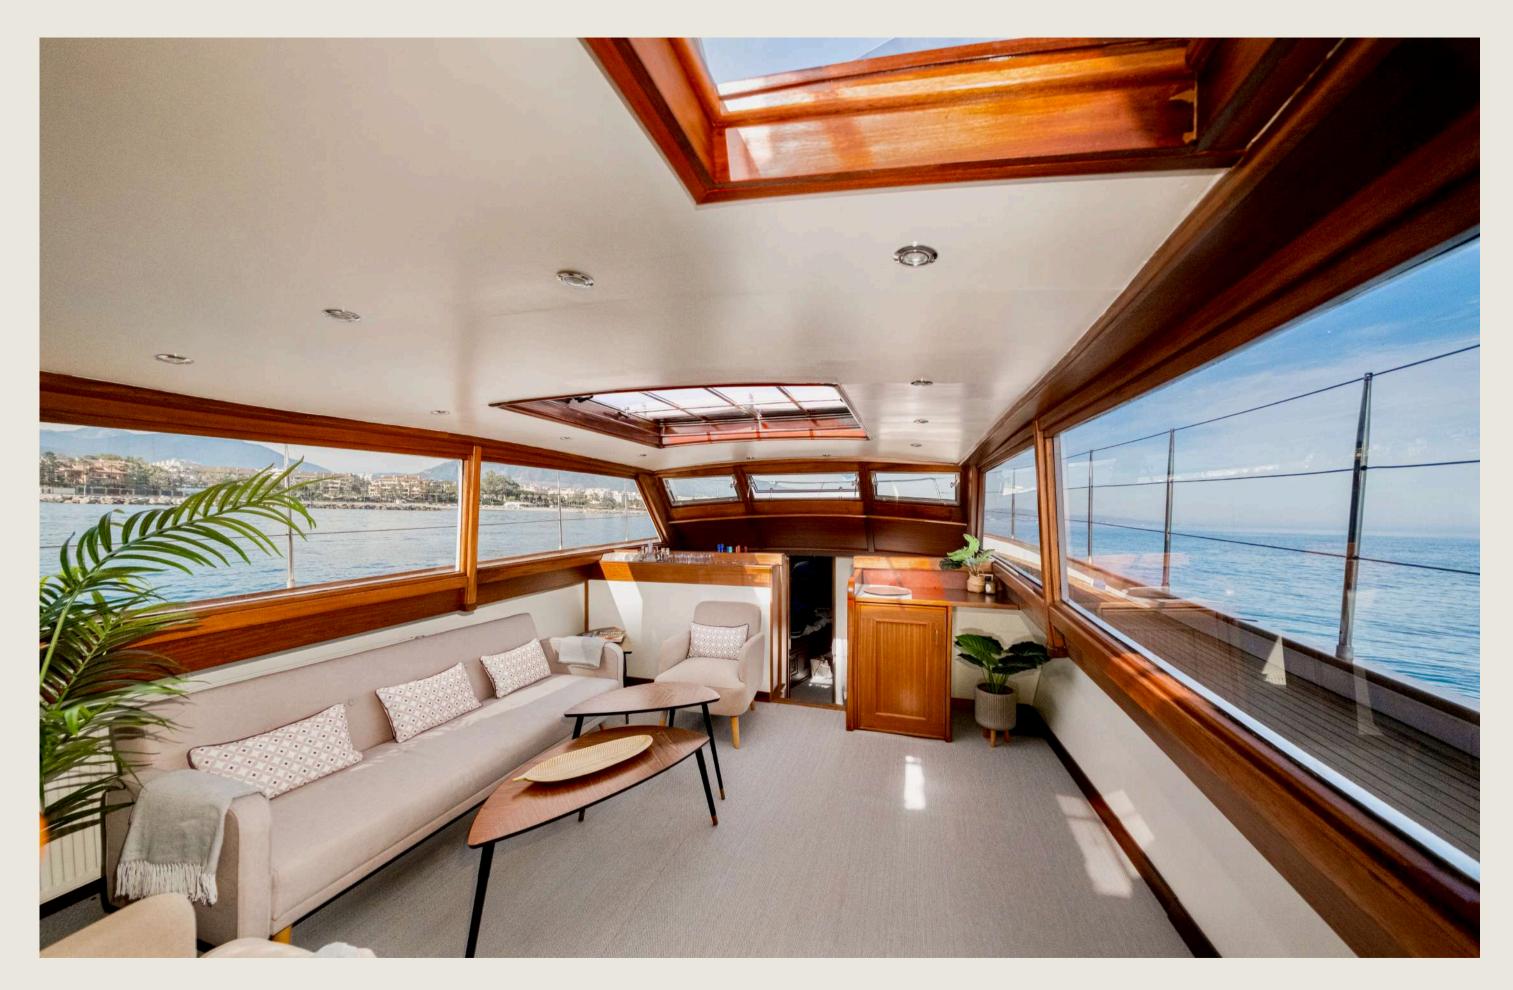

General

Air conditioning, Swimming platform, Solarium, Outside speakers & Inside speakers, Kitchen, Living room.