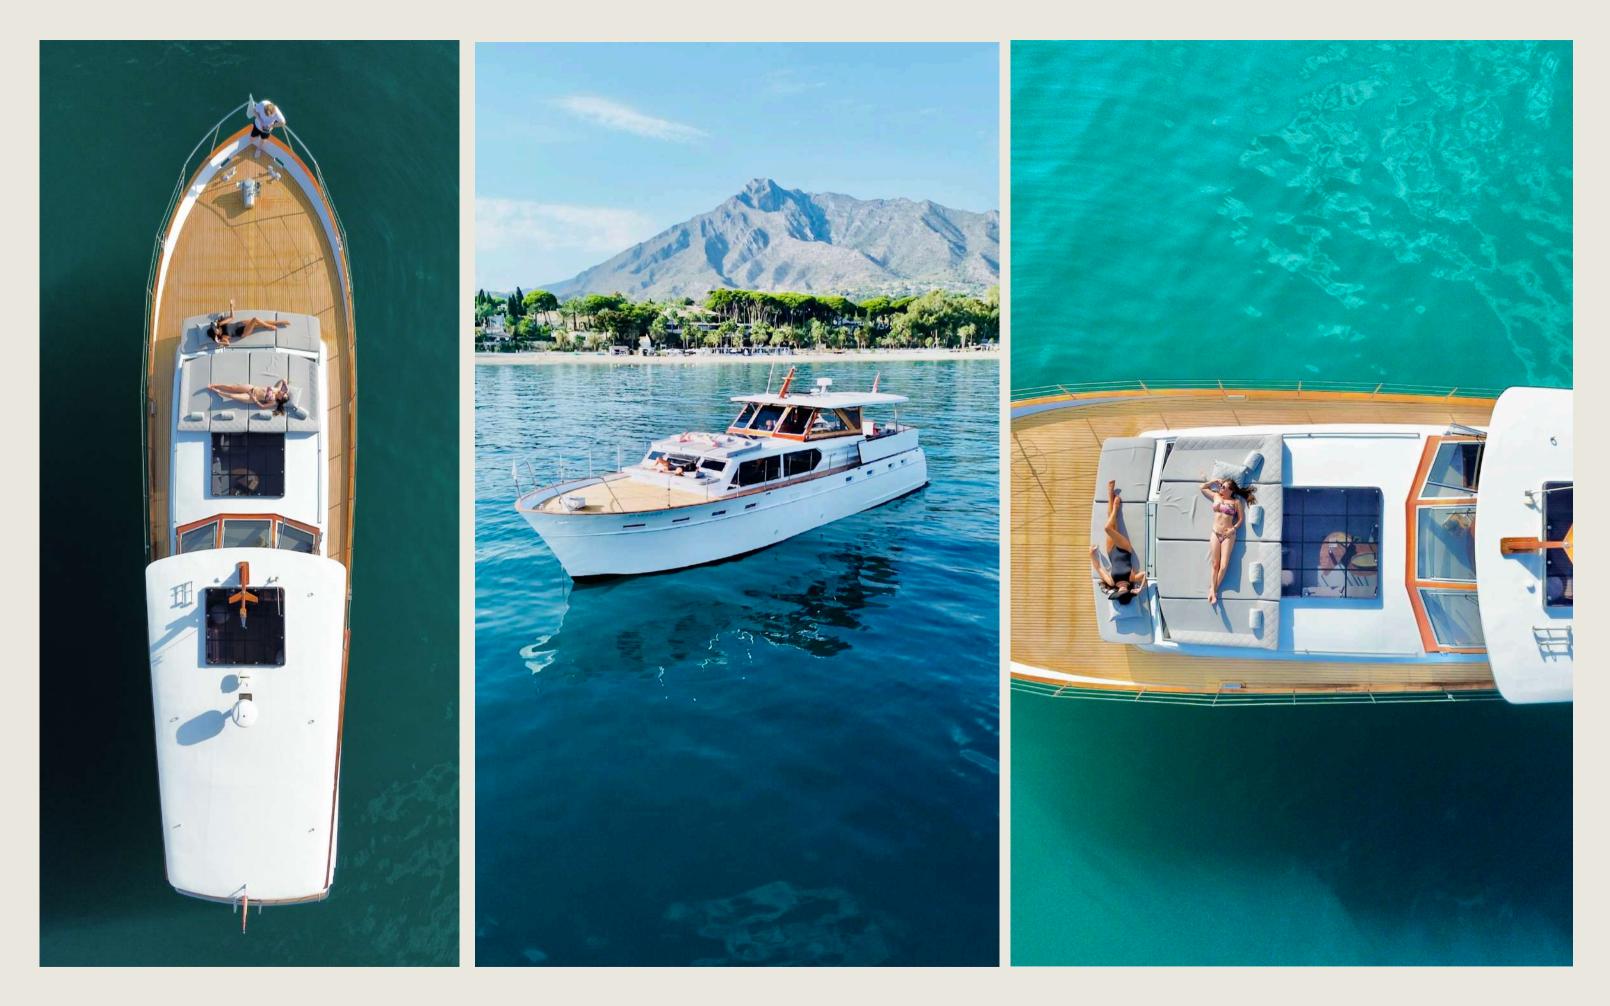

### CHRIS CRAFT 57 1966 Classic Yacht

### TIMELESS. CLASSIC. CHIC

She is one out of five yachts that were built in 1966 by the renowned American boat builder Chris Craft. It was also the only one exported to Europe where she spent most of her life cruising along the Cote d'Azur.

General

Air conditioning, Swimming platform, Solarium, Outside speakers & Inside speakers, Kitchen, Living room.