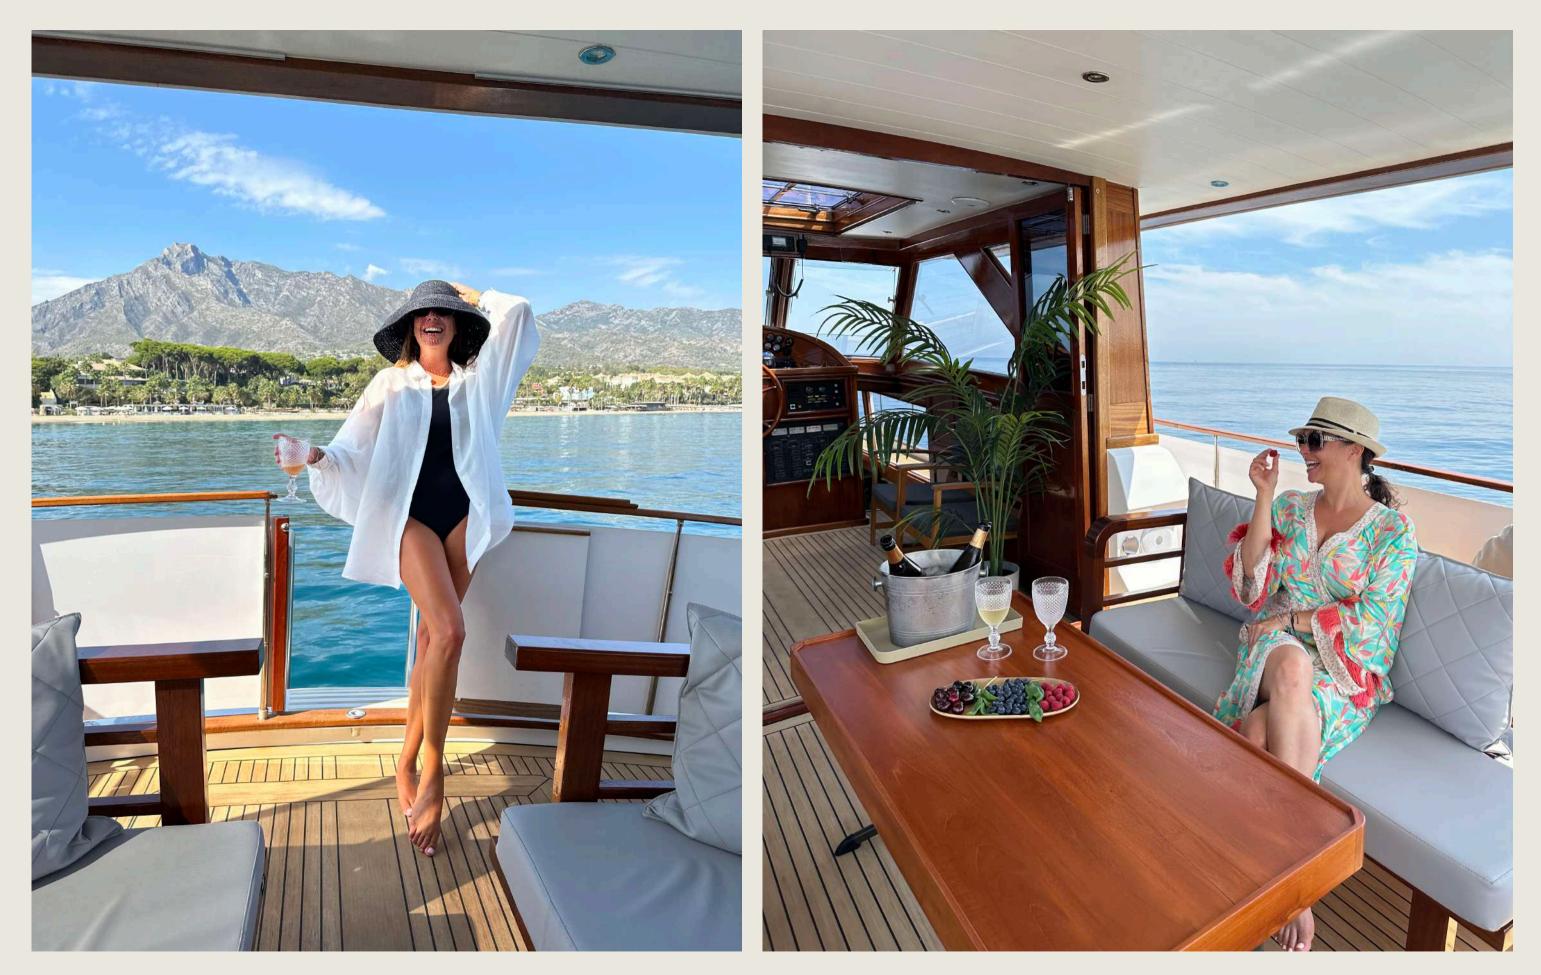

General

Air conditioning, Swimming platform, Solarium, Outside speakers & Inside speakers, Kitchen, Living room.

# INCLUDED

- Skipper & Crew
- Fuel during 2 h cruising at @10 knots (Additonal fuel € 250 / h)
- Towels
- Water, Soft drinks, Beers & Wine
- Snacks & Aperitives